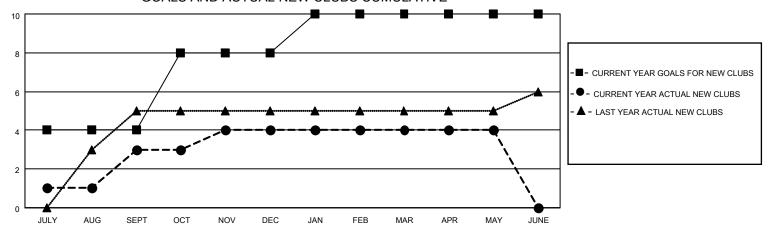

## GOALS AND ACTUAL NEW CLUBS CUMULATIVE

## LOCATION INDIA District 324A3 Results as of: 5/31/2021

| Clubs         |               |             |               | Members               |                         |                         |                                                    |  |
|---------------|---------------|-------------|---------------|-----------------------|-------------------------|-------------------------|----------------------------------------------------|--|
|               | RESULTS FOR   | R 2020-2021 |               | RESULTS FOR 2020-2021 |                         |                         |                                                    |  |
| QUARTER       | NEW CLUB GOAL | NEW CLUBS   | DROPPED CLUBS | QUARTER MEM           | IBER GROWTH NET<br>GOAL | MEMBER GROWTH<br>ACTUAL | DROPPED<br>MEMBERS ACTUAL<br>(including transfers) |  |
| JULY/AUG/SEPT | 4             | 3           | 1             | JULY/AUG/SEPT         | 10                      | 204                     | 91                                                 |  |
| OCT/NOV/DEC   | 4             | 1           | 1             | OCT/NOV/DEC           | 10                      | 279                     | 91                                                 |  |
| JAN/FEB/MAR   | 2             | 0           | 3             | JAN/FEB/MAR           | 20                      | 33                      | 79                                                 |  |
| APR/MAY/JUNE  | 0             | 0           | 0             | APR/MAY/JUNE          | 0                       | 23                      | 71                                                 |  |