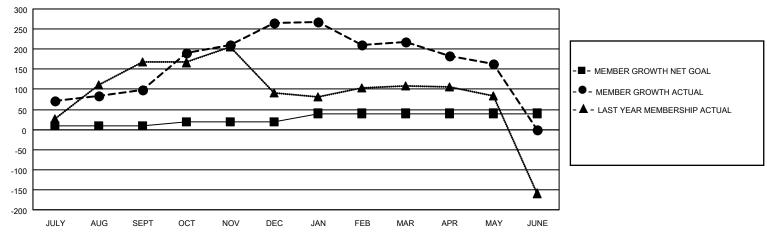

## GOALS AND ACTUAL MEMBERS CUMULATIVE

| DROPPED CLUBS: 5  |     | 82 CLUBS OF 103 ADDED 1 OR MORE | GENDER DISTRIBUTION        |                |       |
|-------------------|-----|---------------------------------|----------------------------|----------------|-------|
|                   |     | NEW MEMBERS                     | MALE                       | 3,110 (88.35%) |       |
|                   |     |                                 | FEMALE                     | 410 (11.65%)   |       |
| DROPPED MEMBERS   |     |                                 |                            |                |       |
| DECEASED          | 35  | CLICK HERE FOR CUMULATIVE       | TOTAL FAMILY UNIT MEMBERS  |                | 1,024 |
| CLUB CANCELLED 90 |     | MEMBERSHIP DATA                 |                            |                |       |
| OTHER             | 207 |                                 | FAMILY MEMBERS PAYING HALF |                | 606   |
| TOTAL             | 332 |                                 |                            |                |       |

## LOCATION INDIA District 324A3 Results as of: 5/31/2021

| Clubs         |               |             |               | Members               |                         |                         |                                                    |  |
|---------------|---------------|-------------|---------------|-----------------------|-------------------------|-------------------------|----------------------------------------------------|--|
|               | RESULTS FOR   | R 2020-2021 |               | RESULTS FOR 2020-2021 |                         |                         |                                                    |  |
| QUARTER       | NEW CLUB GOAL | NEW CLUBS   | DROPPED CLUBS | QUARTER MEM           | IBER GROWTH NET<br>GOAL | MEMBER GROWTH<br>ACTUAL | DROPPED<br>MEMBERS ACTUAL<br>(including transfers) |  |
| JULY/AUG/SEPT | 4             | 3           | 1             | JULY/AUG/SEPT         | 10                      | 204                     | 91                                                 |  |
| OCT/NOV/DEC   | 4             | 1           | 1             | OCT/NOV/DEC           | 10                      | 279                     | 91                                                 |  |
| JAN/FEB/MAR   | 2             | 0           | 3             | JAN/FEB/MAR           | 20                      | 33                      | 79                                                 |  |
| APR/MAY/JUNE  | 0             | 0           | 0             | APR/MAY/JUNE          | 0                       | 23                      | 71                                                 |  |